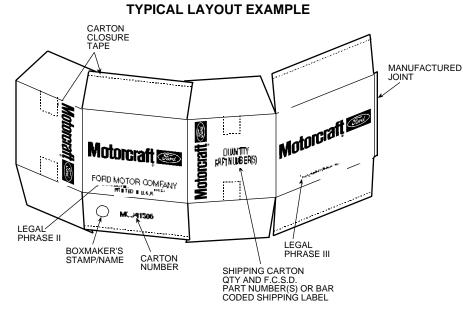

| 💓 Package                                                                                                                                                                                         | Material Specifications                                                                                                                                                                                                                                                                                                                                                                                                                                                                    | Page 1 of 2                                                                                                                                                                                                                          | <b>Motorcraft</b> Standard Shipping Containers                                                                                             | MC Series<br>(MCSER)                                                                                                                                                                            |
|---------------------------------------------------------------------------------------------------------------------------------------------------------------------------------------------------|--------------------------------------------------------------------------------------------------------------------------------------------------------------------------------------------------------------------------------------------------------------------------------------------------------------------------------------------------------------------------------------------------------------------------------------------------------------------------------------------|--------------------------------------------------------------------------------------------------------------------------------------------------------------------------------------------------------------------------------------|--------------------------------------------------------------------------------------------------------------------------------------------|-------------------------------------------------------------------------------------------------------------------------------------------------------------------------------------------------|
| SCOPE:                                                                                                                                                                                            | The 7 MC Series Standard Shipping (<br>and MF302-A. Pallet quantities are si                                                                                                                                                                                                                                                                                                                                                                                                               |                                                                                                                                                                                                                                      |                                                                                                                                            |                                                                                                                                                                                                 |
| SIZE:<br>MATERIAL:<br>STYLE:<br>PRINTING CODE:<br>PRINTING COLOR:<br>PALLETIZATION:                                                                                                               | See Page 2<br>See Page 2, D.F. Corrugated, A or C<br>as specified, which replaces the previ<br>See Page 2, Full Overlap (F.O.L.) Bott<br>or Regular Slotted Carton (R.S.C.) Bot<br>See Page 2 <b>Motorcraft</b> 2 Logo Size F<br>Motorcraft Black Ink GCMI 90<br>See Page 2, maximum pallet load hei<br>Secure pallet with stretch wrap per sp<br>FCSD Packaging and Shipping Guide<br>Packager is required to advise FCSD<br>(1660B) is needed when weight excer<br>weight load capacity. | ous Mullen Test (M.T.) Rat<br>om and Regular Slotted Top<br>ottom and Top, as specified<br>Reference.<br>ight is not to exceed 42 inc<br>pecification #1690. Refer to<br>a for proper pallet utilization<br>Packaging Engineering if | hes.<br>the<br>the<br>wood pallet<br>DBC)                                                                                                  | IFICATION EXAMPLE:<br>VERPACK CARTON NUMBER<br>C 34 15 06<br>Length Width Depth<br>CARTON DIMENSIONS<br>34-1/4" x 15-5/8" x 6-3/8"<br>Expressed As Whole Inches<br>Carton Number Identification |
| <ol> <li>Corrugated Cart<br/>The carton will b</li> <li>Cartons must be</li> <li>The placement of<br/>dimension on the<br/>See Page 2 illus</li> <li>Approved rubbe<br/>FAX: 419-243-7</li> </ol> | r or polymer printing plates are availabl                                                                                                                                                                                                                                                                                                                                                                                                                                                  | Flute.<br>, Rule No. 41, Latest freigh<br>to be used on four (4) pane<br>o minor panels should be p<br>e at Cosco Graphics, 1723                                                                                                     | t Classification.<br>els. The logo should always be center<br>parallel to the manufactured joint and<br>Canton Ave, Toledo, Ohio 43696, Ph | ed and parallel to the longest<br>1/2 inch from score line.<br>none: 419-243-4221,                                                                                                              |